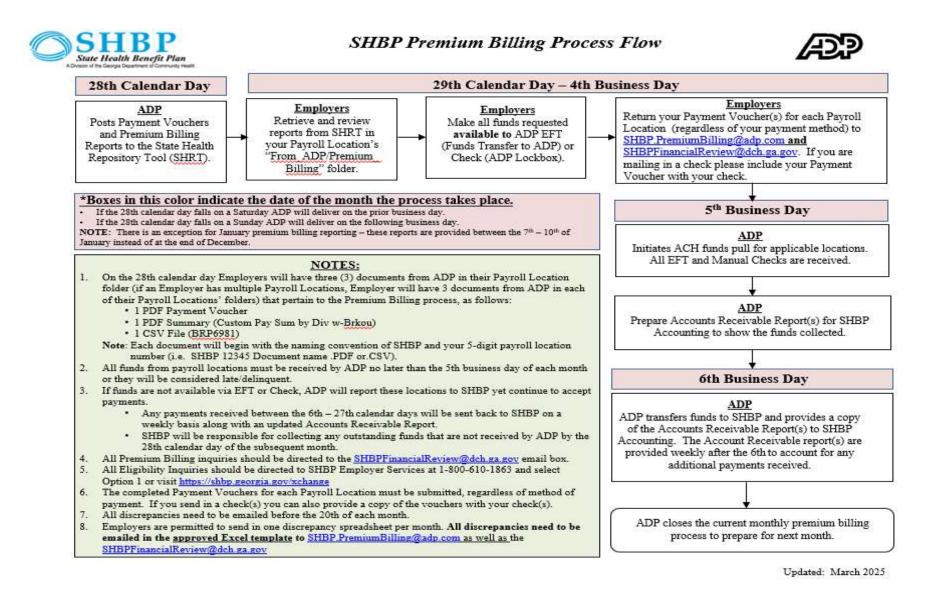

# PART I. INTRODUCTION TO SHBP PREMIUM BILLING

**SHBP Premium Billing Process Flow** 

3 - SHBP Premium Billing Job Aid

# **Monthly Premium Billing Cycle**

The State Health Benefit Plan (SHBP) Premium Billing Process begins on the 28th Calendar Day of each month and ends on the 5th Business Day of the following month. Important Dates for Employers include:

28th Calendar Day\* – Premium Billing posted in State Health Repository Tool (SHRT), to each Employer Payroll Location(s). For more information about SHRT and to request access, please visit the SHBP website: <u>https://shbp.georgia.gov/shrt</u>.

29th Calendar Day through 4th Business Day – Premium Billing review period for Employers. 5th Business Day – Employers Premium Billing payments due.

|                                                                          |         | А                         | ugust 2025        |                                            |                                                                      |          |
|--------------------------------------------------------------------------|---------|---------------------------|-------------------|--------------------------------------------|----------------------------------------------------------------------|----------|
| Sunday                                                                   | Monday  | Tuesday                   | Wednesday         | Thursday                                   | Friday                                                               | Saturday |
| 24                                                                       | 25      | 26                        | 27                | 28<br>Premium Billing<br>Reports Available | <b>29</b><br>Employers Review<br>Billing $\rightarrow \rightarrow -$ |          |
| $\begin{array}{c} 31 \\ \rightarrow \rightarrow \rightarrow \end{array}$ | 1<br>En | 2<br>nployers Review Prem | 3<br>hium Billing | 4                                          | <b>5</b><br>August<br>Payment Due                                    | 6        |
|                                                                          |         |                           |                   |                                            |                                                                      |          |

# \*Note:

- If the 28th Calendar Day falls on a Saturday, Premium Billing is posted by the prior business day.
- If the 28th Calendar Day falls on a Sunday, Premium Billing is posted on the following business day.

# 28th Calendar Day

By the 28th Calendar Day, Employers have already submitted their Premium Billing Discrepancies to ADP's SHBP Premium Billing Team no later than the 20th day of the month and they have researched those discrepancies and responded to each Employer (*see Part II. Introduction to SHBP Premium Billing Discrepancy Process*).

On the 28th Calendar Day, Employers will have the following Premium Billing items posted to the State Health Repository Tool (SHRT), to their Payroll Location's "From\_ADP" Folder, in the Premium\_Billing subfolder:

- 1. Payment Voucher
- 2. Premium Billing Detail Report (BRP)
- 3. Premium Billing Summary Report (Custom Pay Sum by Div)

Employers with multiple Payroll Locations will have Premium Billing posted to each Payroll Location Folder. For example, since Boards of Education can have up to 3 Payroll Locations: 1) certificated employees, 2) non-certificated employees, and 3) Board Members, Premium Billing will be posted for each of their Payroll Locations.

# 29TH CALENDAR DAY through 4th Business Day PREMIUM BILLING EMPLOYER REVIEW PERIOD

Monthly, no later than the 29th Calendar Day or next day after Premium Billing is posted, Employers should log into SHRT to download and thoroughly review their Premium Billing Voucher and Reports for each Payroll Location to ensure:

# PREMIUM BILLING VOUCHER & REPORTS

Below is description of each Premium Billing item posted in SHRT. Each document name begins with "SHBP" and the Employer's 5-digit Payroll Location.

- 1. PAYMENT VOUCHER
  - Provides the monthly billed amount(s) for the Employer's Payroll Location(s);
  - Includes payment method details;

- Must be completed by Employer for their Payroll Location (note for Employers with Multiple Payroll Locations, a Payment Voucher must be completed for each Payroll Location); and
- Must be returned to both <u>SHBPFinancialReview@dch.ga.gov</u> as well as to SHBP Premium Billing via email for all Employers' Payroll Locations to ensure proper payment allocation to:
  - SHBP.PremiumBilling@adp.com\_AND SHBPFinancialReview@dch.ga.gov, or