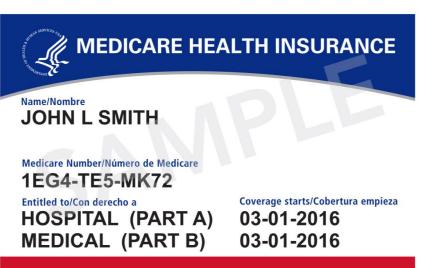

If you need to update your Medicare information, you'll need to have your Medicare card available to you.

The following fields appear on the screen for you to modify :

- 1. Participant: Name
- 2. Coverage: This information is not editable. It reflects health coverage if you're currently covered by SHBP.
- **3.** Address: you may enter a Home address and Mailing Address. Please note P.O. Boxes are not allowed in the Home Address field but may be inserted in the Mailing Address Field as a secondary address.
- 4. General Info: This if your gender information and is not editable.
- Medicare Information: Here you may enter your Medicare Beneficiary Identifier (MBI) exactly as it appears on your Red, White and Blue Medicare Card.
- 6. Remember to select **Save** at the bottom of the page to save your updated information.