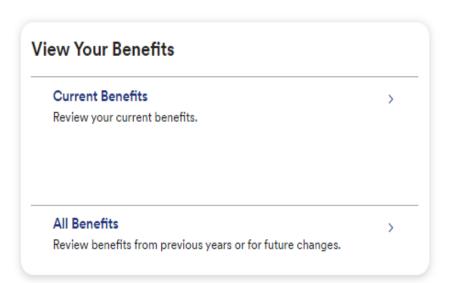

In addition to making your Retiree Option Change Period elections, the **View Your Benefits** Tile under the Your Benefits Dashboard allows you to view your current and prior year's benefits.

#### Your Benefits

- **Current Benefits** shows your current coverage elections for 2023.
- All Benefits shows your prior elections and current election changes made in 2023, as applicable.

Georgia Department of Community Health

#### Below is a screenshot showing a Retiree's Current Benefits.

| rrent Benefits              |                                   |                                                                                                                                                             |                         |     |
|-----------------------------|-----------------------------------|-------------------------------------------------------------------------------------------------------------------------------------------------------------|-------------------------|-----|
| Your Elections (0)          | Naived Benefits (2)               | Personal Info (1)                                                                                                                                           |                         |     |
| The information below       | v reflects your most re           | cent coverage election and includes pending elections (if any).                                                                                             | $\overline{\mathbf{x}}$ |     |
| Estimated Cost              |                                   | This estimate is based on the cost of the plan today, it may change in the future. For example, when<br>benefits that are shown as 'pending' change status. | ± Download              |     |
| Waived Benef                | fits (2)                          |                                                                                                                                                             |                         |     |
| Health (<br>Effective Date: | Coverage<br>Jul 1, 2023           |                                                                                                                                                             |                         |     |
| Currently Enrolled          | 0                                 |                                                                                                                                                             | \$0.00                  |     |
| No Coverage                 |                                   | Show price i                                                                                                                                                | oreakdown               |     |
| Effective Date:             | <b>5 Surcharge</b><br>Jul 1, 2023 |                                                                                                                                                             |                         |     |
| Currently Enrolled          |                                   |                                                                                                                                                             |                         |     |
| <b>Waived</b><br>None       |                                   | Show price                                                                                                                                                  | \$0.00<br>breakdown     |     |
|                             |                                   |                                                                                                                                                             |                         |     |
|                             |                                   |                                                                                                                                                             | С                       | los |