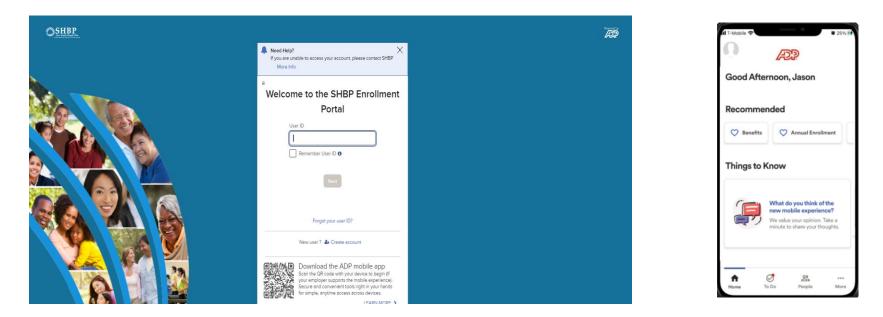

#### Skip the Phones!

Retirees may access the SHBP Enrollment Portal at <u>https://myshbpga.adp.com</u> 24 hours a day, 7 days a week.

The mobile application is also available.

You must have a **User ID and Password** to access the Portal.

If you've already registered, to log in, enter your User Id and click Next. If you check the

| Need Help? X<br>If you are unable to access your account, please contact SHBP<br>More Info |
|--------------------------------------------------------------------------------------------|
| Welcome to the SHBP Enrollment<br>Portal                                                   |
| User ID                                                                                    |
| Next                                                                                       |
| Forgot your user ID?                                                                       |
| New user ? 🌲 Create account                                                                |
| 回惑病日 Download the ADP mobile app                                                           |

Download the ADP mobile app Scan the OR code with your device to begin (If your employer supports the mobile experience). Secure and convenient tools right in your hands for simple, anytime access across devices.