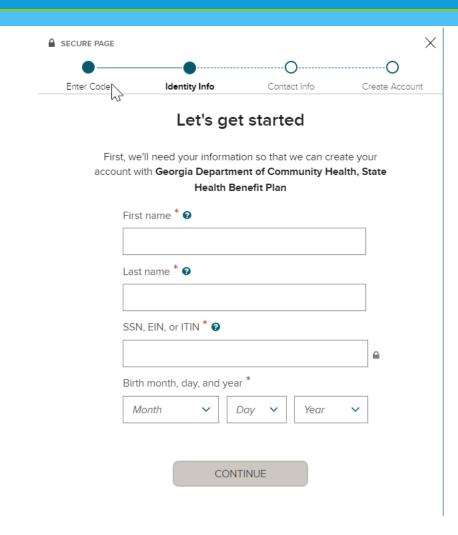

#### Let's get Started. Enter your:

- 1. First and Last Name,
- 2. SSN, EIN or TIN, and
- 3. Birth month, day and year.

If you click the question marks you'll receive helpful information to assist you with completing the fields.

Then enter your frequently used email address (e.g., john.doe@gmail.com) and mobile number to create your account and receive account notifications.

| ۵ | SECURE PAGE |                                                                                                          |                   | ×              |
|---|-------------|----------------------------------------------------------------------------------------------------------|-------------------|----------------|
|   | •—          | <b>●</b> (                                                                                               | 0                 | O              |
|   | Enter Code  | Identity Info Cont                                                                                       | act Info (        | Create Account |
|   | .0          | Let's get start                                                                                          | ed                |                |
|   |             | , we'll need your information so that<br>nt with <b>Georgia Department of Con</b><br>Health Benefit Plan | nmunity Health, S |                |
|   |             | First name * 🛛                                                                                           |                   |                |
|   |             |                                                                                                          |                   |                |
|   |             | Last name * 🛛                                                                                            |                   | 1              |
|   |             |                                                                                                          |                   |                |
|   |             | SSN, EIN, or ITIN * 😧                                                                                    |                   |                |
|   |             |                                                                                                          |                   |                |
|   |             | Birth month, day, and year $^{st}$                                                                       |                   |                |
|   |             | Month V Day V                                                                                            | Year 🗸            |                |
|   |             | CONTINUE                                                                                                 |                   |                |