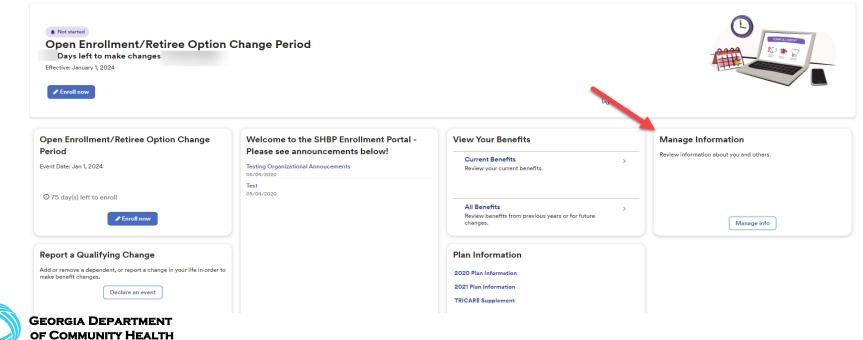

# The **Your Benefits Dashboard** features different Tiles: View Your Benefits, Report a Qualifying Change, Manage Information, and Company Links.

#### **Benefits**

| Not started Open Enrollment/Retiree Option Change Period Days left to make changes Effective: January 1, 2024  P Enroll now                       |                                                                                                                   |                                                                                          |                                                                |  |
|---------------------------------------------------------------------------------------------------------------------------------------------------|-------------------------------------------------------------------------------------------------------------------|------------------------------------------------------------------------------------------|----------------------------------------------------------------|--|
| Open Enrollment/Retiree Option Change<br>Period<br>Event Date: Jan 1, 2024                                                                        | Welcome to the SHBP Enrollment Portal -<br>Please see announcements below!<br>Testing Organizational Annoucements | View Your Benefits Current Benefits Review your current benefits.                        | Manage Information<br>Review information about you and others. |  |
| ⑦ 75 day(s) left to enroll                                                                                                                        | 05/04/2020<br>Test<br>05/04/2020                                                                                  | All Benefits ><br>Review benefits from previous years or for future<br>changes.          | -<br>Manage info                                               |  |
| Report a Qualifying Change<br>Add or remove a dependent, or report a change in your life in order to<br>make benefit changes.<br>Declare an event |                                                                                                                   | Plan Information<br>2020 Plan Information<br>2021 Plan Information<br>TRICARE Supplement |                                                                |  |

GEORGIA DEPARTMENT OF COMMUNITY HEALTH

Additionally, there are Life Events in the Portal which allow Retirees to change their Plan Option, e.g., becoming Medicare Eligible due to turning Age 65 is an automated event. Based on your age in the SHBP Enrollment Portal, prior to you turning Age 65, a Tile will appear allowing you to make changes to your coverage. For this presentation, we are specifically focusing on making your elections in the Portal during OE/ROCP.

At 12:00am, October 16th, 2023, the first day of the Open Enrollment/Retire Option Change Period (OE/ROCP), when you log into the SHBP Enrollment Portal, you will see an "Open Enrollment/Retiree Option Change Period" tile allowing you to make your annual election. This Tile will display until 11:59pm, November 3rd, 2023, the last day of OE/Open Enrollment.