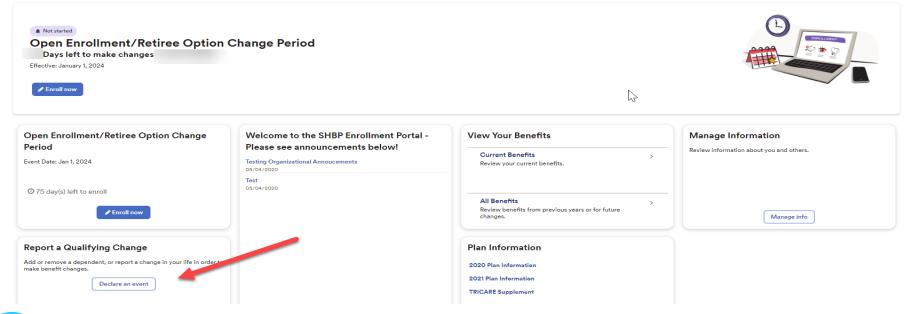

# The **Your Benefits Dashboard** features different Tiles: View Your Benefits, Report a Qualifying Change, Manage Information, and Company Links.

#### **Benefits**

| Not started Open Enrollment/Retiree Option Change Period Days left to make changes Effective: January 1, 2024  P Enroll now                       |                                                                                                                   |                                                                                          |                                                                |  |
|---------------------------------------------------------------------------------------------------------------------------------------------------|-------------------------------------------------------------------------------------------------------------------|------------------------------------------------------------------------------------------|----------------------------------------------------------------|--|
| Open Enrollment/Retiree Option Change<br>Period<br>Event Date: Jan 1, 2024                                                                        | Welcome to the SHBP Enrollment Portal -<br>Please see announcements below!<br>Testing Organizational Annoucements | View Your Benefits Current Benefits Review your current benefits.                        | Manage Information<br>Review information about you and others. |  |
| ⑦ 75 day(s) left to enroll                                                                                                                        | 05/04/2020<br>Test<br>05/04/2020                                                                                  | All Benefits ><br>Review benefits from previous years or for future<br>changes.          | -<br>Manage info                                               |  |
| Report a Qualifying Change<br>Add or remove a dependent, or report a change in your life in order to<br>make benefit changes.<br>Declare an event |                                                                                                                   | Plan Information<br>2020 Plan Information<br>2021 Plan Information<br>TRICARE Supplement |                                                                |  |

In addition to making your Retiree Option Change Period elections, the **View Your Benefits** Tile under the Your Benefits Dashboard allows you to view your current and prior year's benefits.