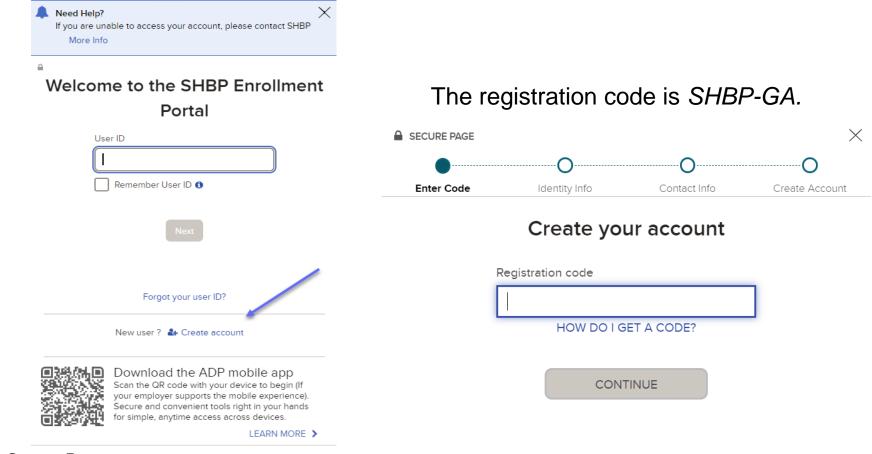

# **Create your Account.** If you do not have a User ID and Password, select *Create Account*.

If you've already registered, to log in, enter your User Id and click Next. If you check the

| Need Help? X<br>If you are unable to access your account, please contact SHBP<br>More Info |
|--------------------------------------------------------------------------------------------|
| Welcome to the SHBP Enrollment<br>Portal                                                   |
| User ID                                                                                    |
| Next                                                                                       |
| Forgot your user ID?                                                                       |
| New user ? 🌲 Create account                                                                |
| 回惑病日 Download the ADP mobile app                                                           |